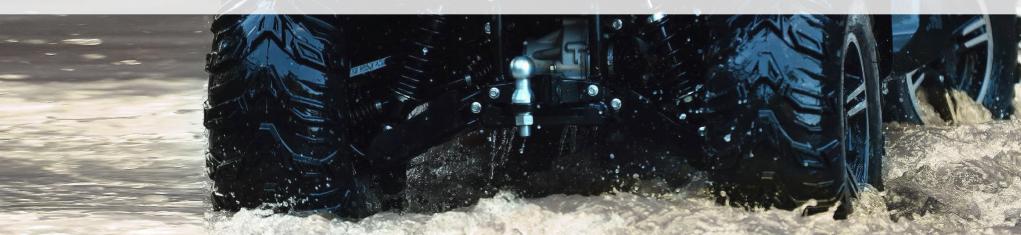

#### -High wading ability

With the design of high-level air filter intake and CVT intake and exhaust ports, the whole vehicle can reach a wading depth of 720mm, which is more adaptable to wetlands.

720mm

## 1000kg

1000kg (2200lbs) of traction, can use a front tow hook and a rear 2-inch trailer ball to solve the heavy drag at one time.