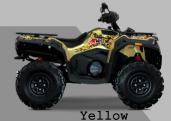

### **Aggressive appearance**

The beast front, inheriting the family DNA while upgrading brand recognition. The grille is clearly layered, and the strong bumper guard line reveals the wild nature and power.

### XWOLF 550/550L

499.5cc, CVT, Water cooling, Bosch EFI, Electric start only, Front and rear double cross arm independent suspension, Oil and gas hybrid shock absorption, Fr./Rr. Disk brake, Iron wheels, Tubeless tyre, 2WD/4WD dual drive mode, 4WD-LOCK differential lock , Multi-functional digital color instrument, 18AH colloidal battery, Standard DC interface (10-A) and dual USB interface, The reinforced frame combined with the bumper, Hitch ball, Easy maintenance, T3a/T3b/L7E/EPA/CARB condition.