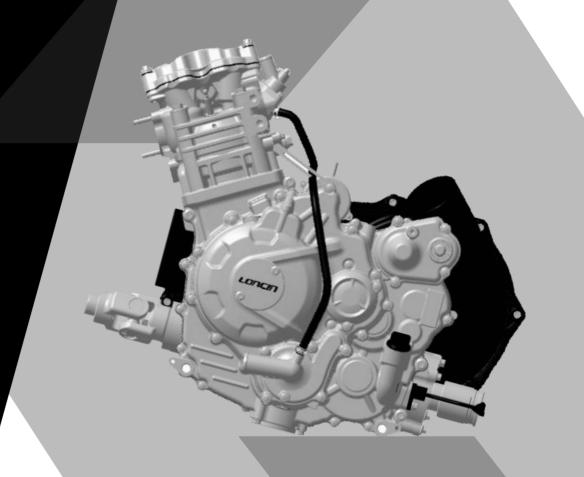

# New Designed Power Platform

LONCIN liquid-cooled 499.5cc engine, single cylinder and four valve, SOHC (New technology, high efficiency, small size, super power, longer life) .

With the support of multi-dimensional patented technologies, such as silent-tunnel integrated cylinder head, roller rocker arm, spindle spray, piston forcedback cooling, oil and gas separation, the engine life is longer.

Max power: 34Kw/6700rpm

Max torque:  $53N \cdot m/5200$ rpm