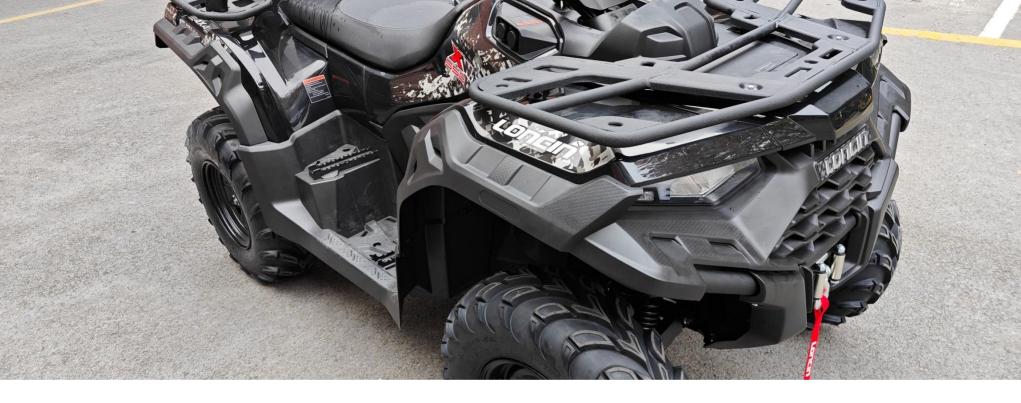

### **Aggressive appearance**

The beast front, inheriting the family DNA while upgrading brand recognition. The grille is clearly layered, and the strong bumper guard line reveals the wild nature and power.

LED Headlights with high brightness; light intensity up to 50000cd, night driving without fear.