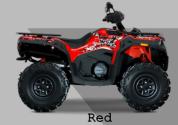

### **Aggressive appearance**

The beast front, inheriting the family DNA while upgrading brand recognition. The grille is clearly layered, and the strong bumper guard line reveals the wild nature and power.

### XWOLF 550/550L

499.5cc, CVT, Water cooling, Bosch EFI, Electric start only, Front and rear double cross arm independent suspension, Oil and gas hybrid shock absorption, Fr./Rr. Disk brake, Iron wheels, Tubeless tyre, 2WD/4WD dual drive mode, 4WD-LOCK differential lock , Multi-functional digital color instrument, 18AH colloidal battery, Standard DC interface (10-A) and dual USB interface, The reinforced frame combined with the bumper, Hitch ball, Easy maintenance, T3a/T3b/L7E/EPA/CARB condition.