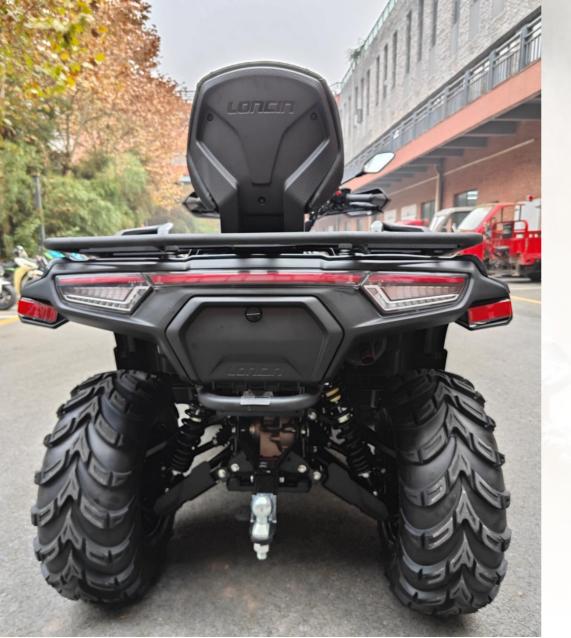

High strength steel wheel (aluminum wheel optional), with all-terrain off-road tires (various terrain tire patterns optional), providing outstanding road control ability.

210mm four-wheel disc brake, automotive-grade hydraulic piston calipers, together with hand and foot combined braking, making sufficient braking force and quick response.

### **Super tow and load**

240kg (around 530lb) maximum load capacity; front/rear reinforced tubesheet composite metal carrier; front and rear 110lbs(50kg)/200lbs(90kg) maximum load bearing; oversized storage bins can be quickly installed.