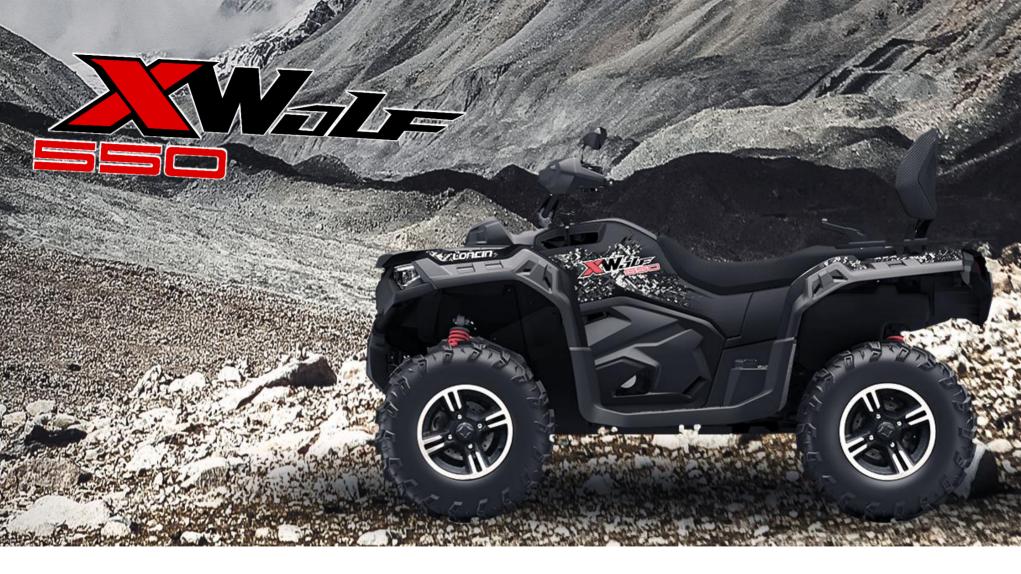

### **A BETTER SELF**

# New Designed Power Platform

LONCIN liquid-cooled 499.5cc engine, single cylinder and four valve, SOHC (New technology, high efficiency, small size, super power, longer life) .

With the support of multi-dimensional patented technologies, such as silent-tunnel integrated cylinder head, roller rocker arm, spindle spray, piston forcedback cooling, oil and gas separation, the engine life is longer.