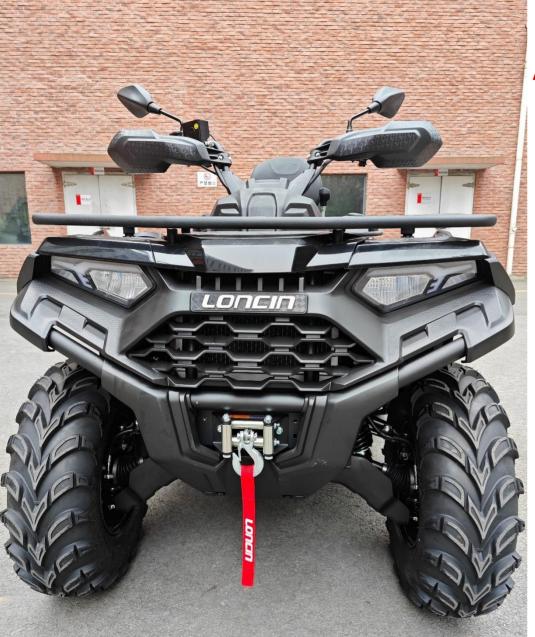

### 2500lbs

2500lbs (around 1135kg) electric winch, handlebar button controlled, can easily rescue more than 2.5 times the weight of the vehicle obstacles

### **Aggressive appearance**

The beast front, inheriting the family DNA while upgrading brand recognition. The grille is clearly layered, and the strong bumper guard line reveals the wild nature and power.

LED Headlights with high brightness; light intensity up to 50000cd, night driving without fear.