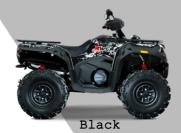

### **Aggressive appearance**

The beast front, inheriting the family DNA while upgrading brand recognition. The grille is clearly layered, and the strong bumper guard line reveals the wild nature and power.

### XWOLF 550/550L

499.5cc, CVT, Water cooling, Bosch EFI, Electric start only, Front and rear double cross arm independent suspension, Oil and gas hybrid shock absorption, Fr./Rr. Disk brake, Iron wheels, Tubeless tyre, 2WD/4WD dual drive mode, 4WD-LOCK differential lock , Multi-functional digital color instrument, 18AH colloidal battery, Standard DC interface (10-A) and dual USB interface, The reinforced frame combined with the bumper, Hitch ball, Easy maintenance, T3a/T3b/L7E/EPA/CARB condition.