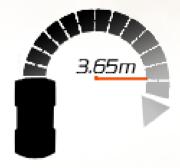

#### -Flexible control

**EPS electronic power steering**, steering system optimization, achieve easy steering. 3.65m turning radius, better maneuverability.