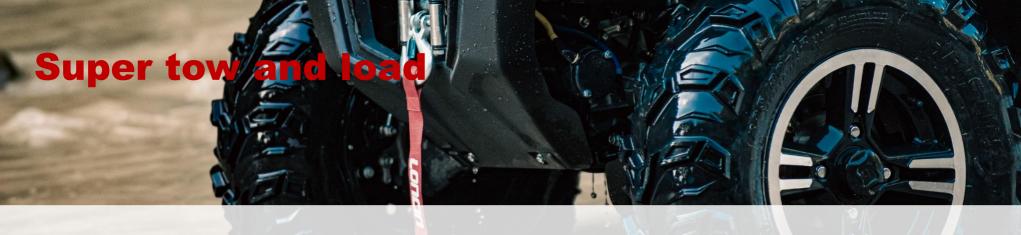

## 1000kg

1000kg (2200lbs) of traction, can use a front tow hook and a rear 2-inch trailer ball to solve the heavy drag at one time.

### **Super tow and load**

240kg (around 530lb) maximum load capacity; front/rear reinforced tubesheet composite metal carrier; front and rear 110lbs(50kg)/200lbs(90kg) maximum load bearing; oversized storage bins can be quickly installed.